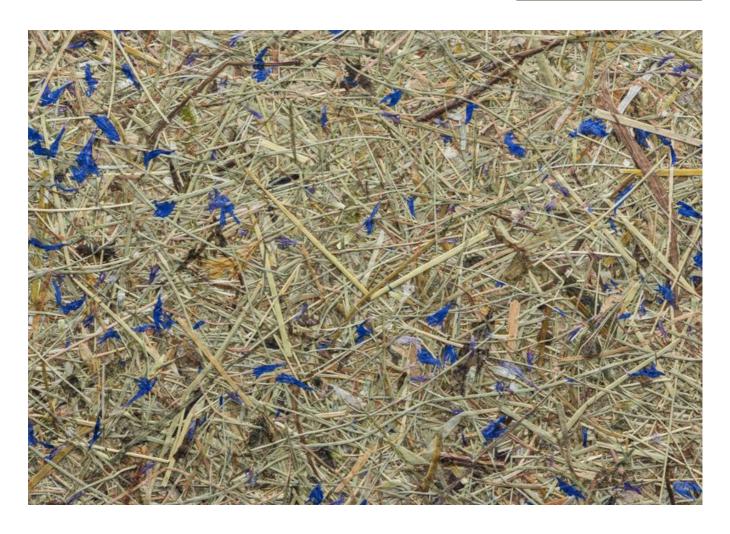

# WILDSPITZE HIMMELBLAU

#### WSPHIM0075FVPRW

Naturally scented alpine-hay with blue colour spots of cornflower - as a wallpaper on a breathable flax fleece.

## product

| RAW MATERI          | AL Alpine-hay, cornflower blue, lavender               |
|---------------------|--------------------------------------------------------|
| CARRIER<br>MATERIAL | Organoid® Wallpaper natural flax non-<br>woven backing |
| SIZE                | Rollenware                                             |